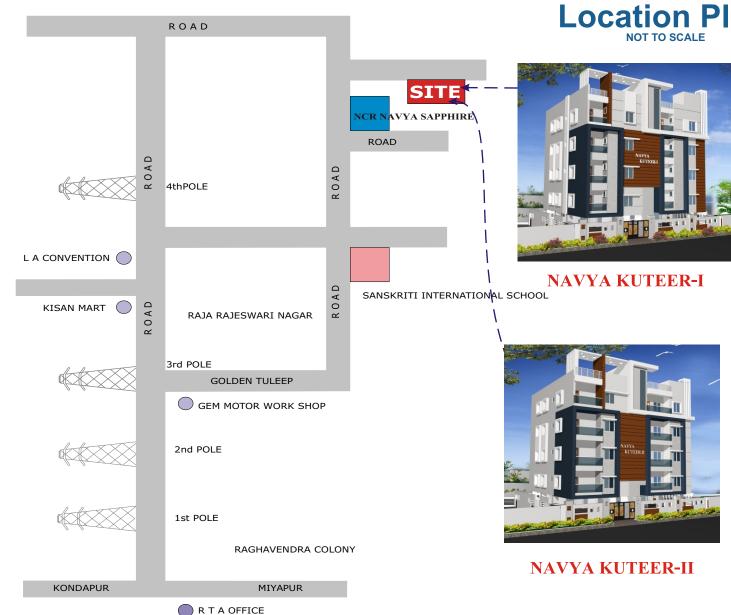

## **S.S. CONSTRUCTIONS**

Flat No.101, NavyaTowers, Road no. 1, Income Tax colony, SRK Puram,Kothapet, Hyderabad. Ph No : 9849997429. Mail:sscon03@gmail.com Web Site : ssinfraconstructions.com

Site address: NAVYA KUTEER <u>P</u>lot.No: 1843, 1844 & 1845 Raja Rajeshwari Nagar, Kondapur,Hyderabad.

# Location Plan: